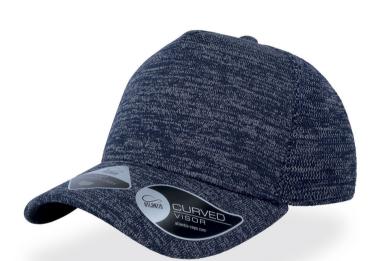

## **KNIT CAP**

Perfect both for sportswear and for outdoor world, this new concept of baseball cap made with a fabric obtained from the interlocking of threads, with a processing technique similar to the knitting.

## **Technical accessories**

| Composition | Main Fabric: 67% Polyester 33% Nylon - Underbill: 100% Cotton twill |
|-------------|---------------------------------------------------------------------|
| Panels      | 5 Panels                                                            |
| Sweatband   | Sweatband self fabric with 4 stitching (closed on back)             |
| Eyelets     | No eyelets                                                          |
| Buckram     | Buckram oxford                                                      |
| Closure     | Pvc Closure                                                         |
| Size        | One size fits all                                                   |
| Packing     | 24 x 144                                                            |
| Custom code | 6505.00.30                                                          |
| Made in     | China                                                               |