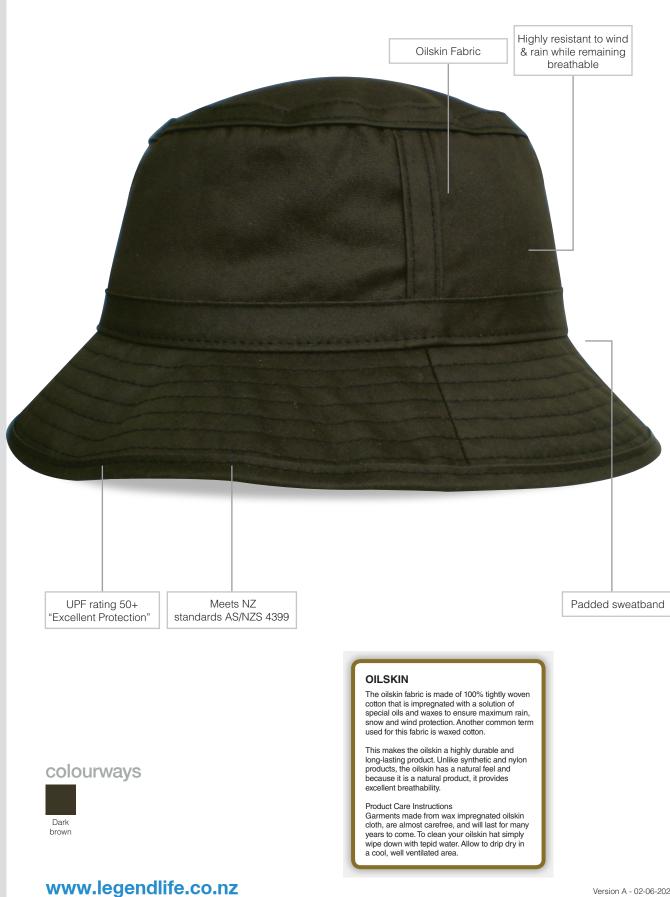

## **Oilskin Bucket**

Specifications:

4372

| MATERIAL:            | Oilskin fabric                                                                                                                                  |
|----------------------|-------------------------------------------------------------------------------------------------------------------------------------------------|
| SIZE:                | S/M, L/XL                                                                                                                                       |
| DECORATION TYPES:    | Embroidery, Transfer, Screenprint                                                                                                               |
| DECORATION AREAS:    | <b>Embroidery areas</b><br>Centre Front: 50mm h x 170mm w<br>Back: 50mm h x 170mm w                                                             |
|                      | <b>Print/Transfer areas</b><br>Centre Front: 40mm h x 100mm w<br>Back: 40mm h x 100mm w                                                         |
| DESCRIPTION:         | <ul> <li>Oilskin Fabric</li> <li>Cotton Twill lining</li> <li>Padded cotton sweatband</li> <li>UPF rating 50+ "Excellent Protection"</li> </ul> |
| PACKAGING:           | 25 pieces packed into one poly bag per inner                                                                                                    |
| CARTON QUANTITY:     | 100 units (4 inners)                                                                                                                            |
| CARTON MEASUREMENTS: | 52.5cm x 32cm x 51cm                                                                                                                            |
| CARTON WEIGHT:       | 8.6 kg                                                                                                                                          |
|                      |                                                                                                                                                 |
|                      |                                                                                                                                                 |
|                      |                                                                                                                                                 |