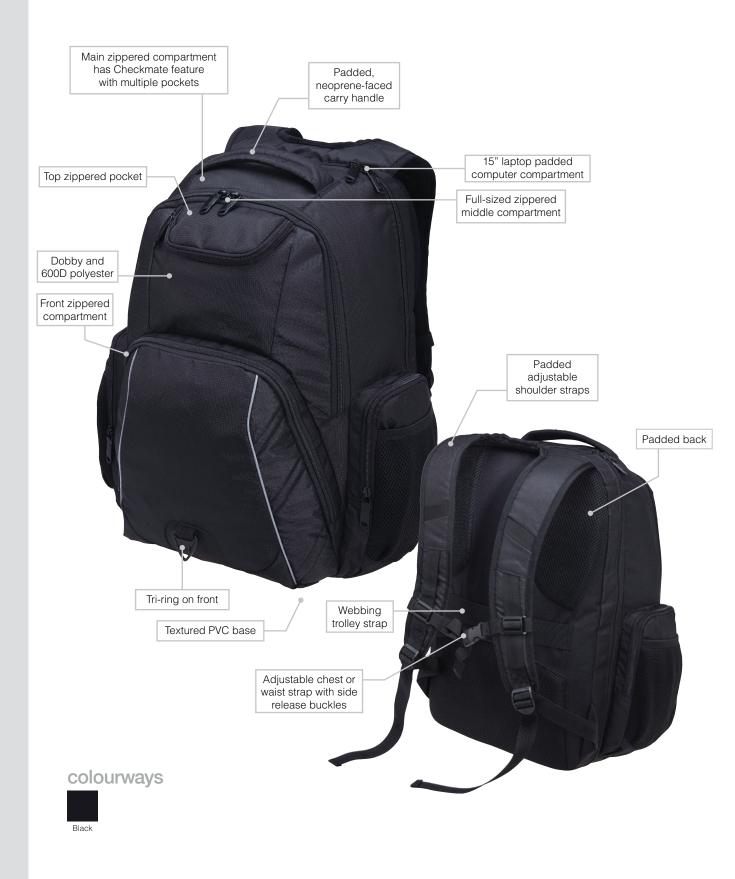

## Fortress Laptop Backpack

Specifications:

| MATERIAL:            | Dobby and 600D polyester                                                                                                                                                                                                                                                                                                                                                                                                                                                                                                                                                                                                                                                                                                                                                                                                                                                                                                                                                                                                                             |
|----------------------|------------------------------------------------------------------------------------------------------------------------------------------------------------------------------------------------------------------------------------------------------------------------------------------------------------------------------------------------------------------------------------------------------------------------------------------------------------------------------------------------------------------------------------------------------------------------------------------------------------------------------------------------------------------------------------------------------------------------------------------------------------------------------------------------------------------------------------------------------------------------------------------------------------------------------------------------------------------------------------------------------------------------------------------------------|
| SIZE:                | 34cm W x 48cm H x 19cm D                                                                                                                                                                                                                                                                                                                                                                                                                                                                                                                                                                                                                                                                                                                                                                                                                                                                                                                                                                                                                             |
| CAPACITY:            | 31 litres                                                                                                                                                                                                                                                                                                                                                                                                                                                                                                                                                                                                                                                                                                                                                                                                                                                                                                                                                                                                                                            |
| DECORATION TYPES:    | Embroidery, Supacolour, Supasub, Supaetch, Screenprint                                                                                                                                                                                                                                                                                                                                                                                                                                                                                                                                                                                                                                                                                                                                                                                                                                                                                                                                                                                               |
| DECORATION AREAS:    | <ul> <li>Embroidery/Supasub/Supaetch area</li> <li>Centre Front: 95mm diameter</li> <li>Supacolour areas</li> <li>Centre Front: 150mm H x 130mm W</li> <li>Front Top Pocket: 50mm H x 100mm W</li> <li>Screenprint areas</li> <li>Centre Front: 120mm H x 100mm W</li> <li>Front Top Pocket: 35mm H x 80mm W</li> </ul>                                                                                                                                                                                                                                                                                                                                                                                                                                                                                                                                                                                                                                                                                                                              |
| DESCRIPTION:         | <ul> <li>Dobby and 600D polyester</li> <li>Front zippered compartment features multi-function organiser</li> <li>Main zippered compartment has Checkmate feature which<br/>protects laptop during travel and opens flat to expedite airport<br/>security check-in. There are also multiple pockets for organisation</li> <li>Padded computer compartment easily fits up to a 15" laptop</li> <li>Full-sized zippered middle compartment provides additional<br/>storage flexibility</li> <li>Top zippered pocket ideal for storing smartphone, sunglasses,etc.</li> <li>Padded back for additional comfort</li> <li>Adjustable chest or waist strap with side release buckles</li> <li>Webbing trolley strap on back</li> <li>Both sides have mesh water bottle holder on top of zippered<br/>storage pocket</li> <li>Textured PVC base for easy-clean and added strength</li> <li>Tri-ring on front for carabiner or key attachment</li> <li>Comfortable padded, neoprene-faced carry handle</li> <li>Padded back for additional comfort</li> </ul> |
| PACKAGING:           | Each bag packed in an individual poly bag with a silica gel sachet.                                                                                                                                                                                                                                                                                                                                                                                                                                                                                                                                                                                                                                                                                                                                                                                                                                                                                                                                                                                  |
| CARTON QUANTITY:     | 15 units                                                                                                                                                                                                                                                                                                                                                                                                                                                                                                                                                                                                                                                                                                                                                                                                                                                                                                                                                                                                                                             |
| CARTON MEASUREMENTS: | 44cm x 62cm x 53cm                                                                                                                                                                                                                                                                                                                                                                                                                                                                                                                                                                                                                                                                                                                                                                                                                                                                                                                                                                                                                                   |
| CARTON WEIGHT:       | 13 kg                                                                                                                                                                                                                                                                                                                                                                                                                                                                                                                                                                                                                                                                                                                                                                                                                                                                                                                                                                                                                                                |