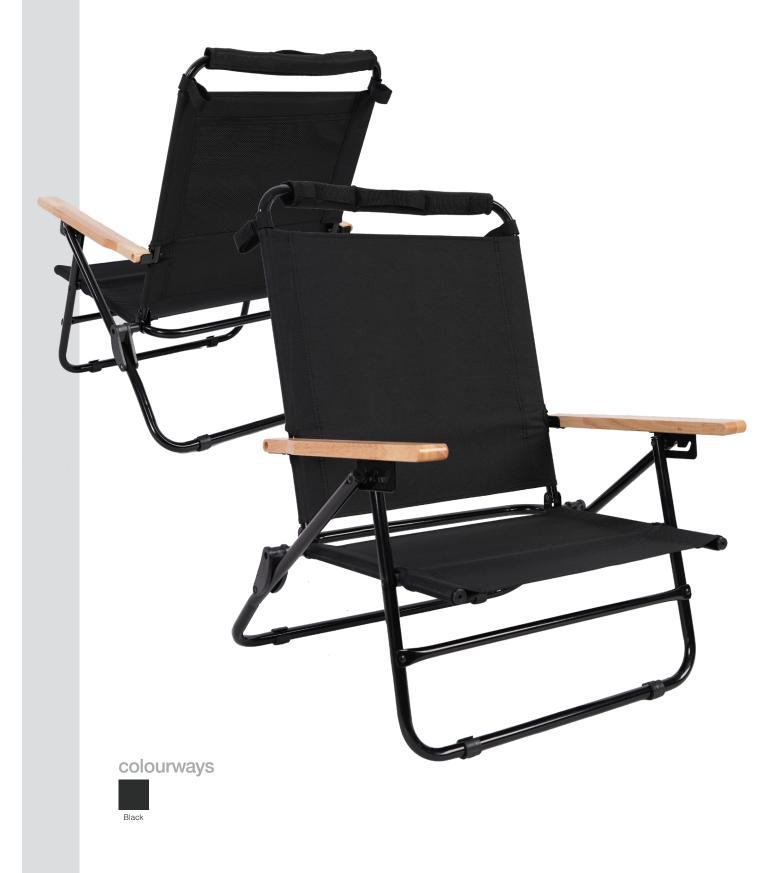

Sit in comfort at the park, beach or in your back yard. This smart and comfortable chair will make you feel more relaxed and is very easy to carry thanks to the shoulder bag it comes in.

## **Supreme Beach Chair**

Specifications:

| MATERIAL:            | Polyester with wooden handle and a steel frame                                                                                                                                              |
|----------------------|---------------------------------------------------------------------------------------------------------------------------------------------------------------------------------------------|
| SIZE:                | 60.5cm L x 37cm x 74cm                                                                                                                                                                      |
| DECORATION TYPES:    | Supacolour                                                                                                                                                                                  |
| DECORATION AREAS:    | <b>Supacolour area</b><br>On the bag: 210mm W x 297mm H                                                                                                                                     |
|                      | <b>Laser engrave area</b><br>On the wooden arms: 30mm W x 150mm H                                                                                                                           |
| DESCRIPTION:         | <ul> <li>Steel frame</li> <li>Wooden arm rests</li> <li>Foldable</li> <li>Comes in an easy to carry bag</li> <li>Back can be adjusted to recline which gives you maximum comfort</li> </ul> |
| PACKAGING:           | Each bag packed in an individual poly bag with a silica gel sachet.                                                                                                                         |
| CARTON QUANTITY:     | 1 units                                                                                                                                                                                     |
| CARTON MEASUREMENTS: | 9cm W x 70cm H x 64cm L                                                                                                                                                                     |
| CARTON WEIGHT:       | 6 kg                                                                                                                                                                                        |
|                      |                                                                                                                                                                                             |