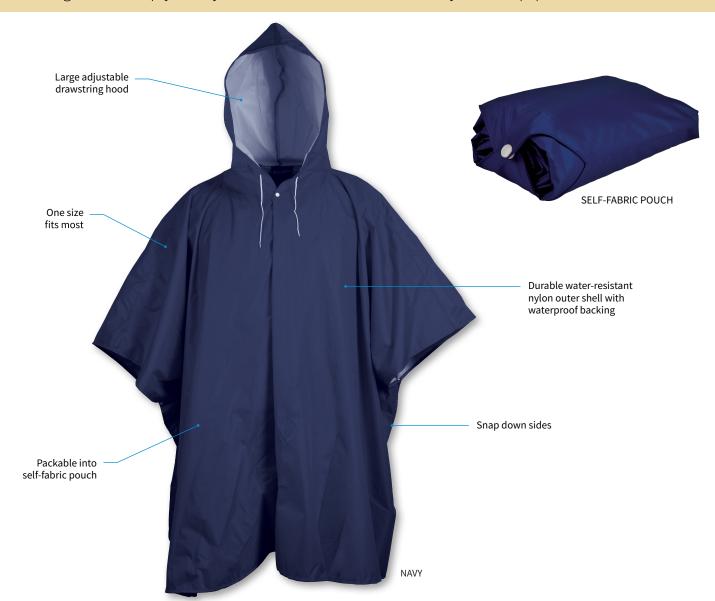

## **The Poncho**

Water-resistant, packable, lightweight and ready for unexpected downpours, The Poncho is designed to keep you dry and comfortable. It stows away in a snap-pouch when not in use.

## **The Poncho**

| MATERIAL:                | Durable water-resistant nylon outer shell with waterproof backing                                                                                                                                                                                                                      |
|--------------------------|----------------------------------------------------------------------------------------------------------------------------------------------------------------------------------------------------------------------------------------------------------------------------------------|
| SIZES:                   | One size fits most                                                                                                                                                                                                                                                                     |
| <b>DECORATION TYPES:</b> | Plastisol Transfer                                                                                                                                                                                                                                                                     |
| DECORATION AREAS:        | Transfer areasFabric Pouch: 80mm W x 40mm HRight/Left Chest: 150mm W x 150mm HBack: 260mm W x 260mm H                                                                                                                                                                                  |
| DESCRIPTION:             | <ul> <li>Durable water-resistant nylon outer shell<br/>with waterproof backing</li> <li>Packable into self-fabric pouch</li> <li>Lightweight quiet fabric</li> <li>Snap down sides</li> <li>Large adjustable drawstring hood</li> <li>Not a throwaway - this one's a keeper</li> </ul> |
| COLOURWAYS:              | Black, Navy, Hi Viz Yellow                                                                                                                                                                                                                                                             |
| PACKAGING:               | Each poncho packed in an individual<br>poly bag with a silica gel sachet.<br>White printing on the poly bag.                                                                                                                                                                           |
| CARTON QUANTITY:         | 40 pieces                                                                                                                                                                                                                                                                              |
| CARTON MEASUREMENTS:     | Navy – 40cm W x 36cm D x 25cm H<br>Black – 37cm W x 26cm D x 42cm H                                                                                                                                                                                                                    |
| CARTON WEIGHT:           | 21kg                                                                                                                                                                                                                                                                                   |
|                          |                                                                                                                                                                                                                                                                                        |