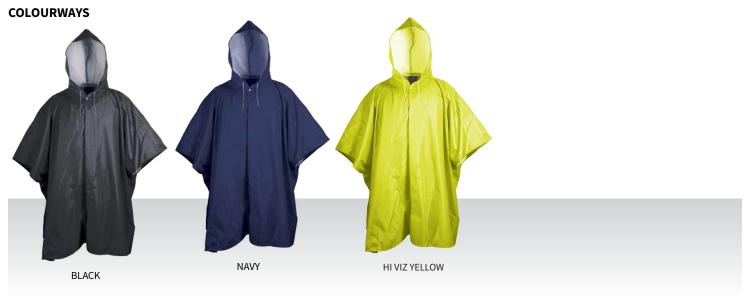

## **The Poncho**

| MATERIAL:                | Durable water-resistant nylon outer shell with waterproof backing                                                                                                                                                                                                                      |
|--------------------------|----------------------------------------------------------------------------------------------------------------------------------------------------------------------------------------------------------------------------------------------------------------------------------------|
| SIZES:                   | One size fits most                                                                                                                                                                                                                                                                     |
| <b>DECORATION TYPES:</b> | Plastisol Transfer                                                                                                                                                                                                                                                                     |
| DECORATION AREAS:        | Transfer areasFabric Pouch: 80mm W x 40mm HRight/Left Chest: 150mm W x 150mm HBack: 260mm W x 260mm H                                                                                                                                                                                  |
| DESCRIPTION:             | <ul> <li>Durable water-resistant nylon outer shell<br/>with waterproof backing</li> <li>Packable into self-fabric pouch</li> <li>Lightweight quiet fabric</li> <li>Snap down sides</li> <li>Large adjustable drawstring hood</li> <li>Not a throwaway - this one's a keeper</li> </ul> |
| COLOURWAYS:              | Black, Navy, Hi Viz Yellow                                                                                                                                                                                                                                                             |
| PACKAGING:               | Each poncho packed in an individual<br>poly bag with a silica gel sachet.<br>White printing on the poly bag.                                                                                                                                                                           |
| CARTON QUANTITY:         | 40 pieces                                                                                                                                                                                                                                                                              |
| CARTON MEASUREMENTS:     | Navy – 40cm W x 36cm D x 25cm H<br>Black – 37cm W x 26cm D x 42cm H                                                                                                                                                                                                                    |
| CARTON WEIGHT:           | 21kg                                                                                                                                                                                                                                                                                   |
|                          |                                                                                                                                                                                                                                                                                        |