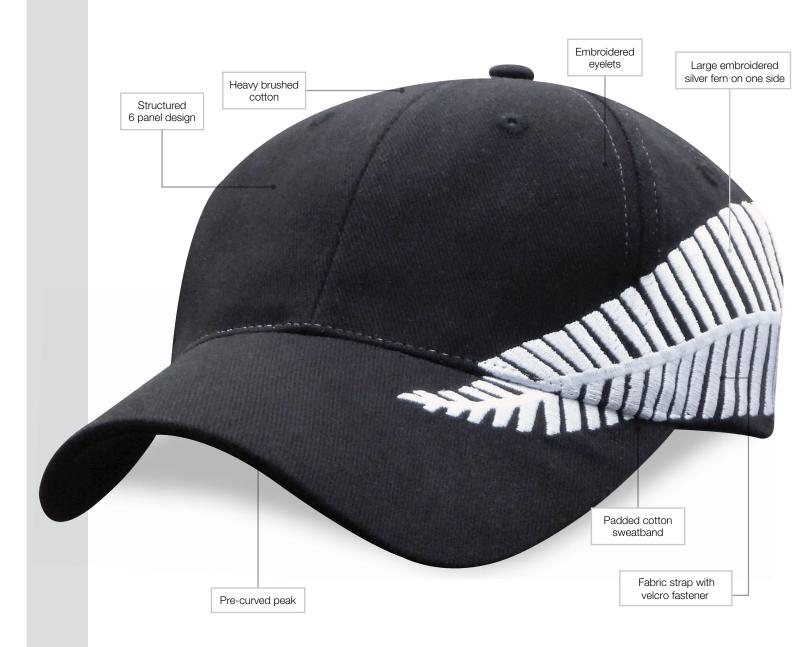

## Specifications:

MATERIAL: Heavy brushed cotton

DECORATION TYPES: Embroidery, Digital Transfer

DECORATION AREAS: Transfer area

Centre Front: 50mm h x 100mm w

**Embroidery areas** 

Centre Front: 58mm h x 120mm w

Side: 40mm h x 70mm w

Back (above arch): Text – 10mm h x 95mm w

Logo – 45mm h x 45mm w

DESCRIPTION: • Heavy brushed cotton

Structured 6 panel design

Pro-stitch feature on peak

Pre-curved peak

Embroidered eyelets

Padded cotton sweatband

Fabric strap with velcro fastener

PACKAGING: 25 pieces packed into one poly bag per inner.

CARTON QUANTITY: 150 units (6 inners)

CARTON MEASUREMENTS: 62cm x 40cm x 53cm

CARTON WEIGHT: 15kg