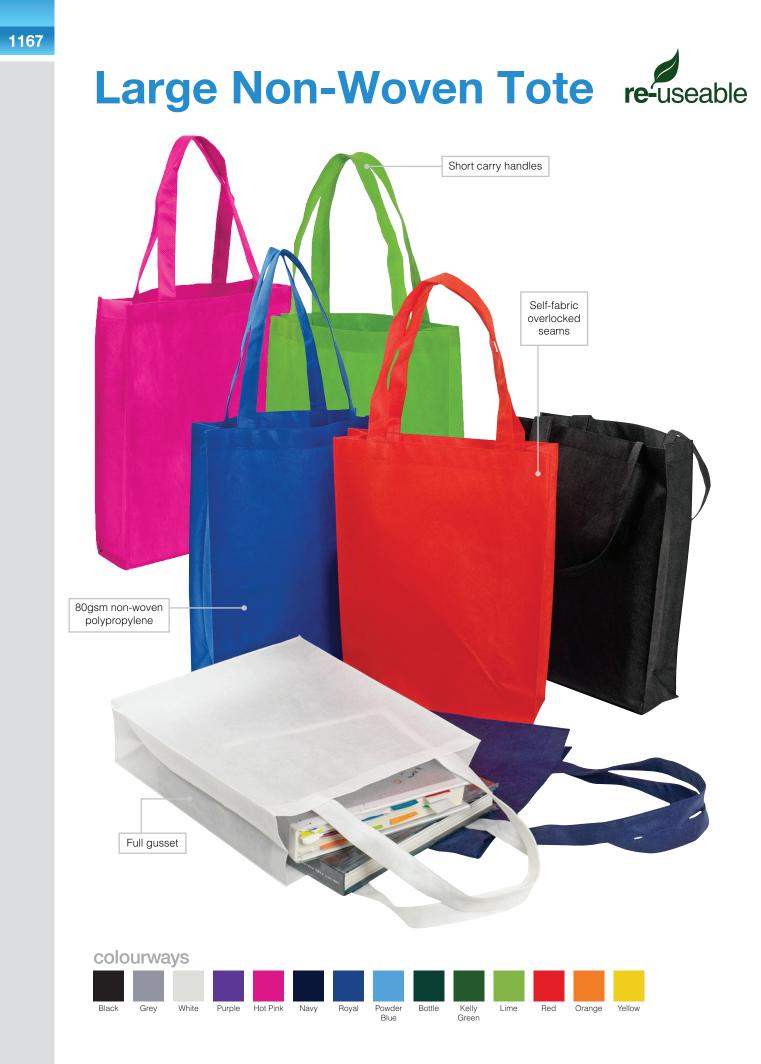

## Large Non-Woven Tote re-useable

Specifications:

1167

| MATERIAL:            | 80gsm non-woven polypropylene                                                                                                             |
|----------------------|-------------------------------------------------------------------------------------------------------------------------------------------|
| SIZE:                | 38cm W x 43cm H x 10cm D                                                                                                                  |
| CAPACITY:            | 16 litres                                                                                                                                 |
| DECORATION TYPES:    | Print, Transfer                                                                                                                           |
| DECORATION AREAS:    | Print/Transfer areas         1         2 Back           1         2 70mm W x 280mm H         1         2 Back                             |
| DESCRIPTION:         | <ul> <li>80gsm non-woven polypropylene</li> <li>Self-fabric overlocked seams</li> <li>Short carry handles</li> <li>Full gusset</li> </ul> |
| PACKAGING:           | Each bag packed in an individual poly bag with a silica gel sachet.                                                                       |
| CARTON QUANTITY:     | 250 units                                                                                                                                 |
| CARTON MEASUREMENTS: | 44cm x 40cm x 60cm                                                                                                                        |
| CARTON WEIGHT:       | 13 kg                                                                                                                                     |
|                      |                                                                                                                                           |
|                      |                                                                                                                                           |
|                      |                                                                                                                                           |