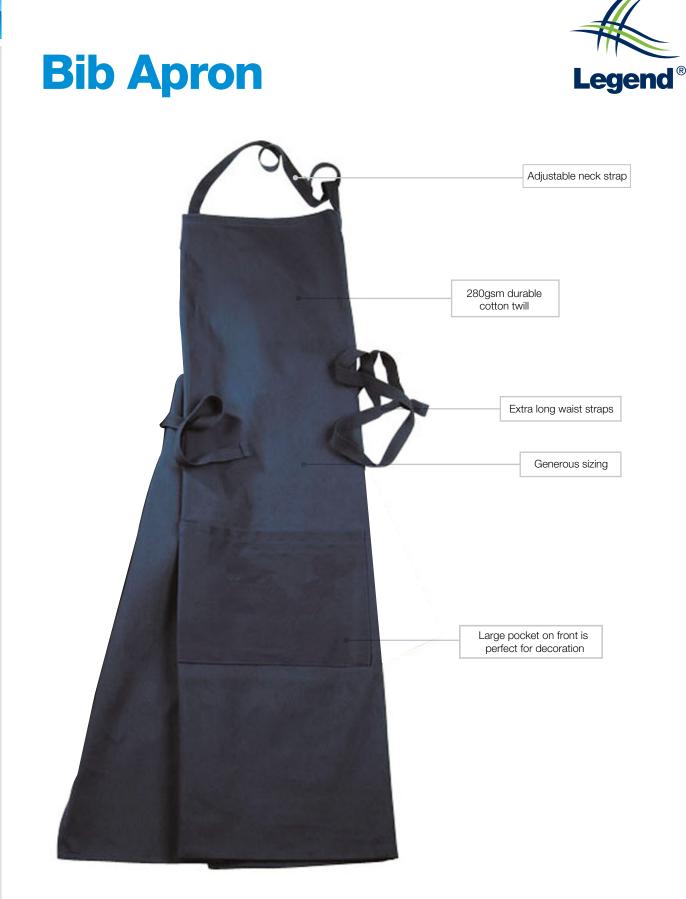

## www.legendlife.co.nz

Specifications:

| MATERIAL:            | 280gsm durable cotton teill 10 x 10 construction                                                                                                                                                                                       |
|----------------------|----------------------------------------------------------------------------------------------------------------------------------------------------------------------------------------------------------------------------------------|
| SIZE:                | 840mm w x 920mm h                                                                                                                                                                                                                      |
| DECORATION TYPES:    | Embroidery, Print/Transfer                                                                                                                                                                                                             |
| DECORATION AREAS:    | <b>Embroidery areas</b><br>Pocket: 125mm w x 125mm h<br>Print/Transfer areas<br>Pocket: 125mm w x 125mm h                                                                                                                              |
| DESCRIPTION:         | <ul> <li>280gsm durable cotton twill 10 x 10 construction</li> <li>Unisex</li> <li>Extra long waist straps</li> <li>Adjustable neck strap</li> <li>Large pocket on front is perfect for decoration</li> <li>Generous sizing</li> </ul> |
| PACKAGING:           | Each piece folded and packed into a poly bag with a silica gel sachet.                                                                                                                                                                 |
| CARTON QUANTITY:     | 50 units                                                                                                                                                                                                                               |
| CARTON MEASUREMENTS: | 50cm x 33cm x 30cm                                                                                                                                                                                                                     |
| CARTON WEIGHT:       | 12kg                                                                                                                                                                                                                                   |