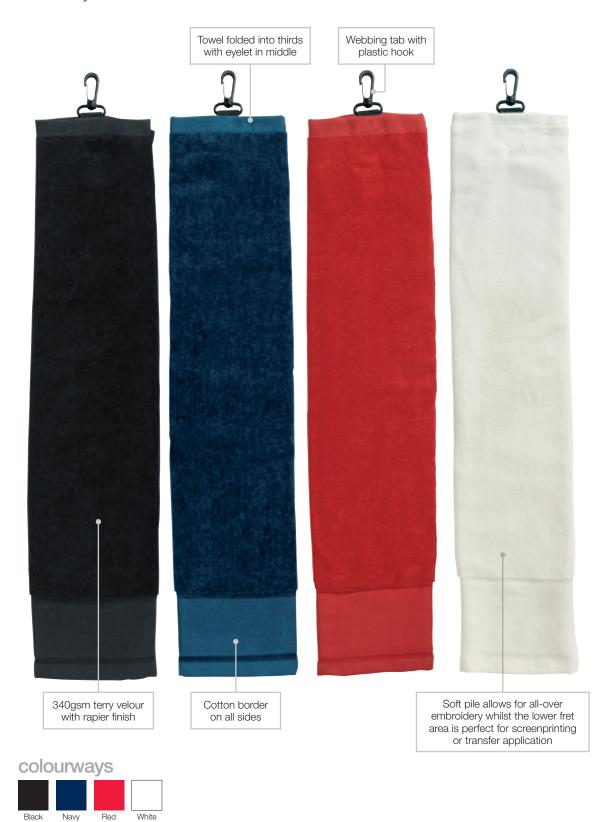

## Specifications:

MATERIAL: 340gsm terry velour

SIZE: 65cm long x 14cm wide when folded into thirds

DECORATION TYPES: Embroidery, Plastisol Transfer,

Digital Transfer, Screenprint

DECORATION AREAS: Embroidery areas

On fret: 110mm w x 60mm h On pile: 110mm w x 250mm h

Print areas

Screenprint on fret: 110mm w x 55mm h Transfer on fret: 110mm w x 55mm h Screenprint on pile: 90mm w x 290mm h

DESCRIPTION: • 340gsm terry velour with rapier finish

Cotton border on all sides

Webbing tab with plastic hook

• Towel folded into thirds with eyelet in middle

 Soft pile allows for all-over embroidery whilst the lower fret area is perfect for screenprinting or transfer application