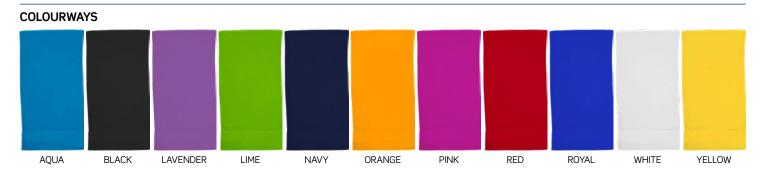

# **COLOURWAYS**

Aqua, Black, Lavender, Lime, Navy, Orange, Pink, Red, Royal, White, Yellow