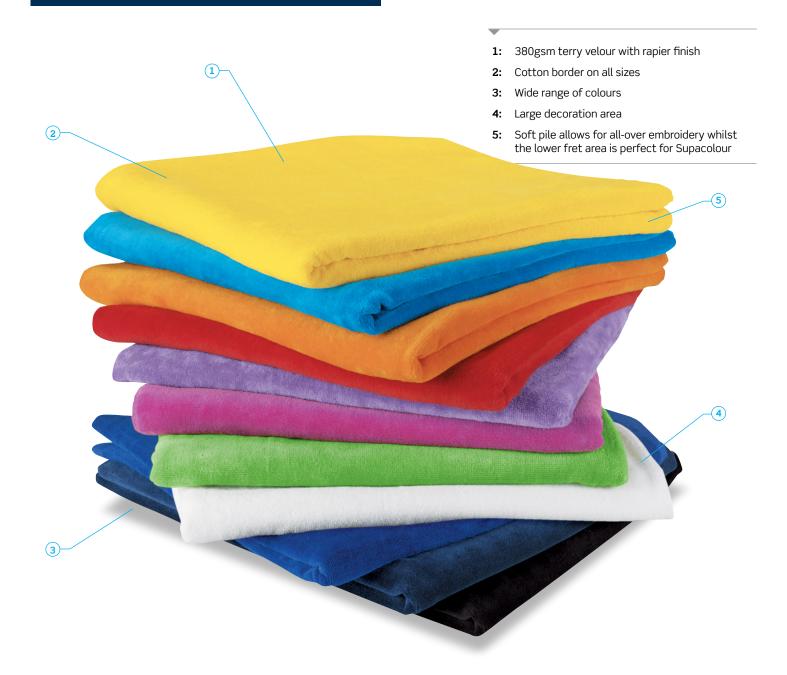

# DESCRIPTION

- 380gsm terry velour with rapier finish
- Cotton border on all sizes
- Wide range of colours
- Large decoration area
- Soft pile allows for all-over embroidery whilst the lower fret area is perfect for Supacolour