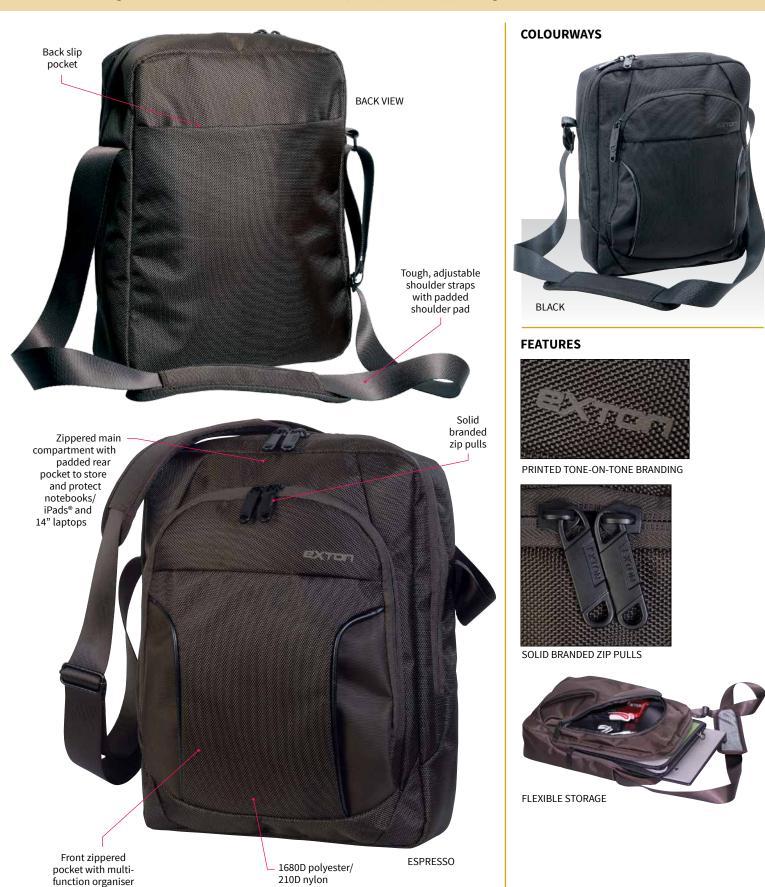

## **Exton Vertical Shoulder Satchel**

## SPECIFICATIONS

| MATERIAL:            | 1680D Polyester / 210D Nylon                                                                                                                                                                                                                                                                                                                                                                                |
|----------------------|-------------------------------------------------------------------------------------------------------------------------------------------------------------------------------------------------------------------------------------------------------------------------------------------------------------------------------------------------------------------------------------------------------------|
| SIZE:                | 26cm W x 33cm H x 8.5cm D                                                                                                                                                                                                                                                                                                                                                                                   |
| CAPACITY:            | 11.5 Litres                                                                                                                                                                                                                                                                                                                                                                                                 |
| DECORATION TYPES:    | Embroidery, Digital Transfer,<br>Plastisol Transfer, Screenprint                                                                                                                                                                                                                                                                                                                                            |
| DECORATION AREAS:    | Print/Transfer areas<br>Front Pocket: 80mm W x 130mm H<br>Back Slip Pocket: 180mm W x 170mm H                                                                                                                                                                                                                                                                                                               |
|                      | Embroidery areas<br>Front Pocket: 50mm Diameter<br>Back Slip Pocket: 125mm Diameter                                                                                                                                                                                                                                                                                                                         |
| DESCRIPTION:         | <ul> <li>1680D polyester / 210D nylon</li> <li>Front zippered pocket with multi-function organiser</li> <li>Zippered main compartment with padded rear pocket to store and protect notebooks/iPads<sup>®</sup> and 14" laptops</li> <li>Back slip pocket</li> <li>Tough, adjustable shoulder straps with padded shoulder pad</li> <li>Solid branded zip pulls</li> <li>Flexible storage features</li> </ul> |
| COLOURWAYS:          | Black, Espresso                                                                                                                                                                                                                                                                                                                                                                                             |
| PACKAGING:           | Each bag packed in an individual poly bag with a silica gel sachet.                                                                                                                                                                                                                                                                                                                                         |
| CARTON QUANTITY:     | 10 pieces                                                                                                                                                                                                                                                                                                                                                                                                   |
| CARTON MEASUREMENTS: | 38cm W x 31cm D x 36cm H                                                                                                                                                                                                                                                                                                                                                                                    |
| CARTON WEIGHT:       | 6kg                                                                                                                                                                                                                                                                                                                                                                                                         |
|                      |                                                                                                                                                                                                                                                                                                                                                                                                             |