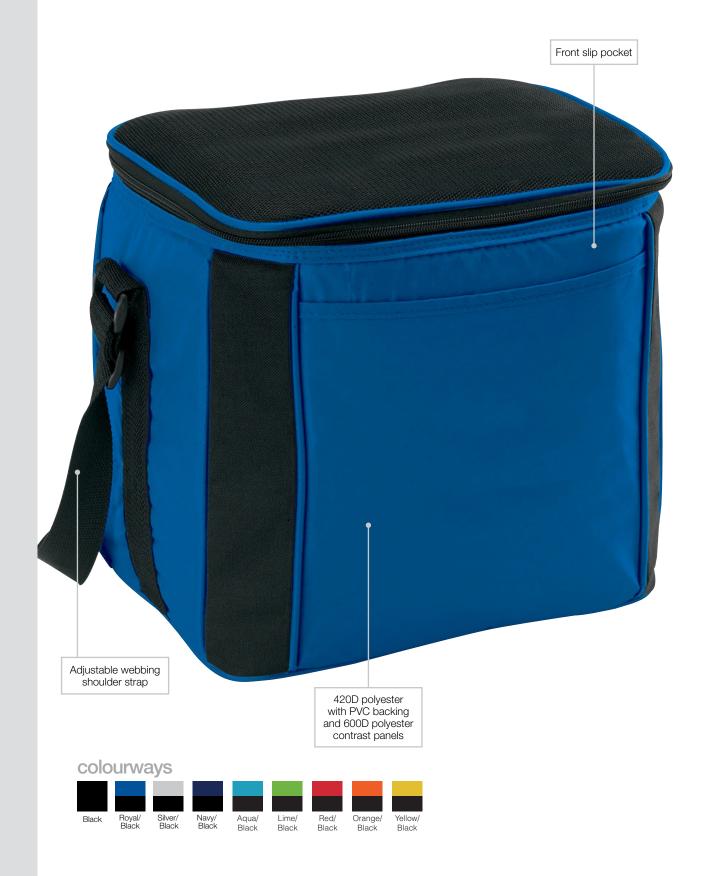

## **Large Cooler**

Specifications:

MATERIAL: Black 600D x 300D polyester with PVC backing

420D nylon feature panels

SIZE: 30cm w x 28cm h x 21cm d

CAPACITY: 17 litres

DECORATION TYPES: Digital Transfer, Plastisol Transfer,

Screenprint

DECORATION AREAS: Print/Transfer area

150mm w x 150mm h

DESCRIPTION: • 420D polyester with PVC backing and 600D

polyester contrast panels
• Front slip pocket

Zippered mesh pocket on lid

Adjustable webbing shoulder strap

PACKAGING: Each bag packed in an individual poly bag with

a silica gel sachet.

CARTON QUANTITY: 20 units

CARTON MEASUREMENTS: 59cm x 45cm x 35cm

CARTON WEIGHT: 12kg

Version A – 22-8-12