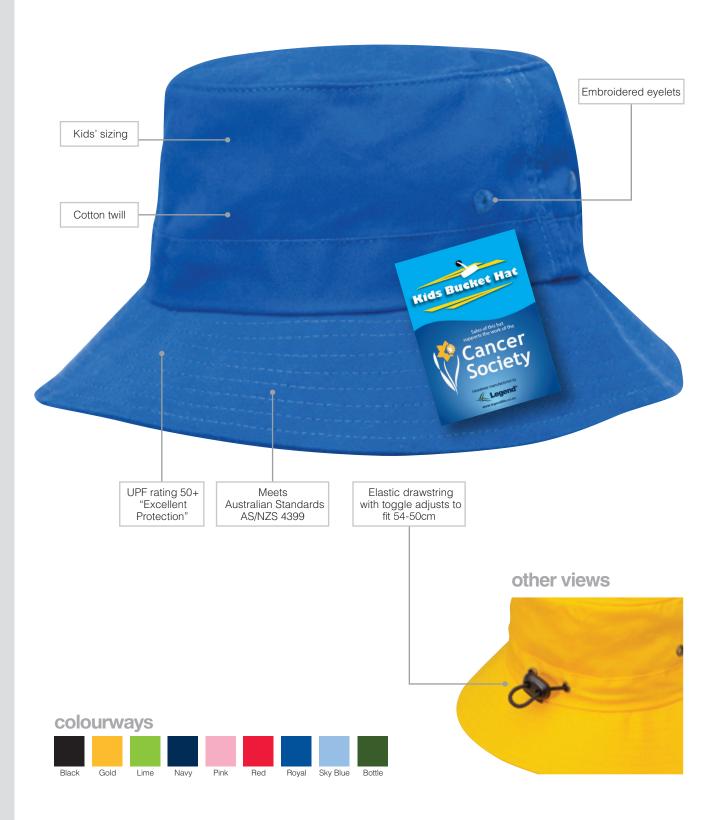

## Kids' Twill Bucket w/Toggle

Specifications:

| MATERIAL:            | Cotton twill                                                                                                                                                                                                                                                     |
|----------------------|------------------------------------------------------------------------------------------------------------------------------------------------------------------------------------------------------------------------------------------------------------------|
| DECORATION TYPES:    | Embroidery, Digital Transfer, Plastisol Transfer,<br>Screenprint                                                                                                                                                                                                 |
| DECORATION AREAS:    | Print/Transfer areas<br>Centre Front: 40mm h x 100mm w<br>Centre Back: 40mm h x 100mm w                                                                                                                                                                          |
|                      | Embroidery areas<br>Centre Front: 40mm h x 170mm w<br>Centre Back: 40mm h x 170mm w                                                                                                                                                                              |
| DESCRIPTION:         | <ul> <li>Cotton twill</li> <li>Kids' sizing</li> <li>UPF rating 50+ "Excellent Protection"</li> <li>Meets Australian Standards AS/NZS 4399</li> <li>Elastic drawstring with toggle</li> <li>Embroidered eyelets</li> <li>Adjust toggle to fit 54-50cm</li> </ul> |
| PACKAGING:           | 25 pieces packed into one poly bag per carton inner.                                                                                                                                                                                                             |
| CARTON QUANTITY:     | 100 units (4 inners)                                                                                                                                                                                                                                             |
| CARTON MEASUREMENTS: | 60cm x 52cm x 32cm                                                                                                                                                                                                                                               |
| CARTON WEIGHT:       | 12kg                                                                                                                                                                                                                                                             |