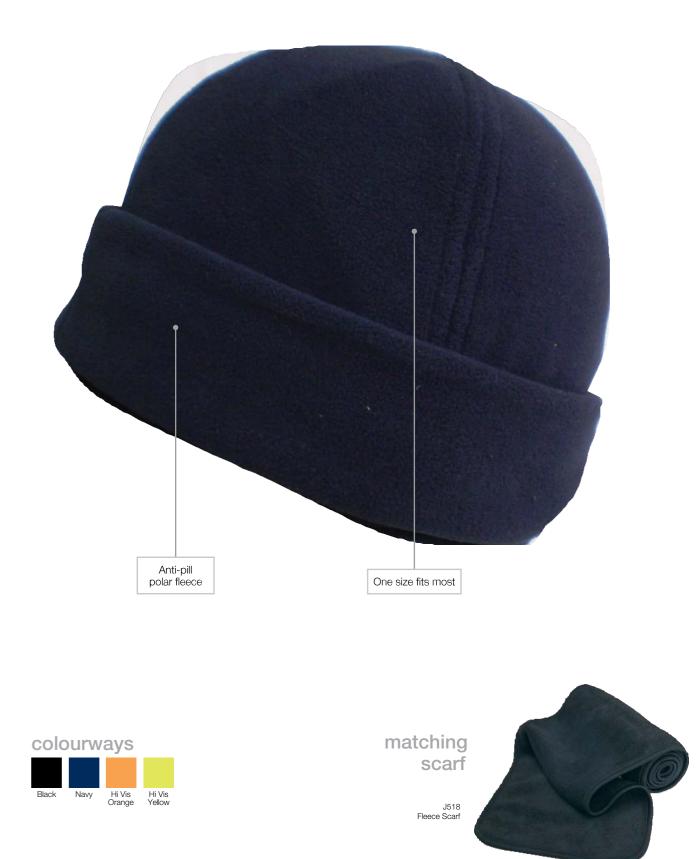

Outdoor workers will appreciate the warmth and shallow fit of the Polar Fleece beanie.

## **Polar Fleece Beanie**

Specifications:

4292

| MATERIAL:            | 280gsm, anti-pill polar fleece,<br>100% polyester, AZO free                                                  |
|----------------------|--------------------------------------------------------------------------------------------------------------|
| DECORATION TYPES:    | Embroidery                                                                                                   |
| DECORATION AREAS:    | <b>Embroidery area</b><br>Centre Front: 45mm h x 100mm w<br>Side: 45mm h x 100mm w<br>Back: 45mm h x 100mm w |
| DESCRIPTION:         | <ul><li>Anti-pill polar fleece</li><li>One size fits most</li></ul>                                          |
| PACKAGING:           | 25 pieces per poly bag per inner.                                                                            |
| CARTON QUANTITY:     | 150 units (6 inners)                                                                                         |
| CARTON MEASUREMENTS: | 64cm x 36cm x 73cm                                                                                           |
| CARTON WEIGHT:       | 14kg                                                                                                         |
|                      |                                                                                                              |