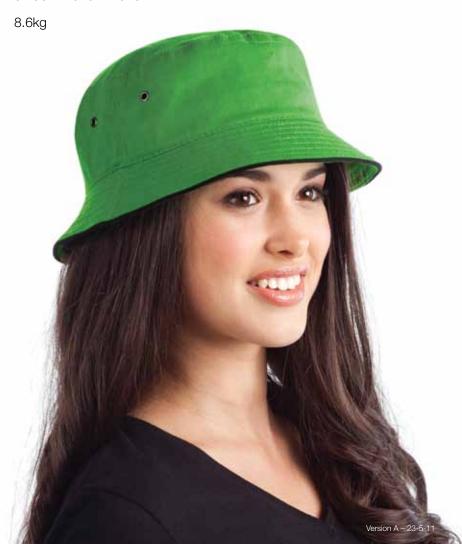

Sandwich trim

Brushed cotton sweatband

Gunmetal eyelets

PACKAGING: 25 pieces packed into one poly bag per inner

CARTON QUANTITY: 100 units (4 inners)

CARTON MEASUREMENTS: 52.5cm x 32cm x 51cm

CARTON WEIGHT: 8.6kg