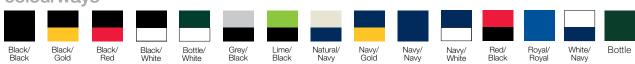

## **Sandwich Bucket**

A classic bucket with the stylish addition of a contrasting trim, in a huge range of colour combinations.