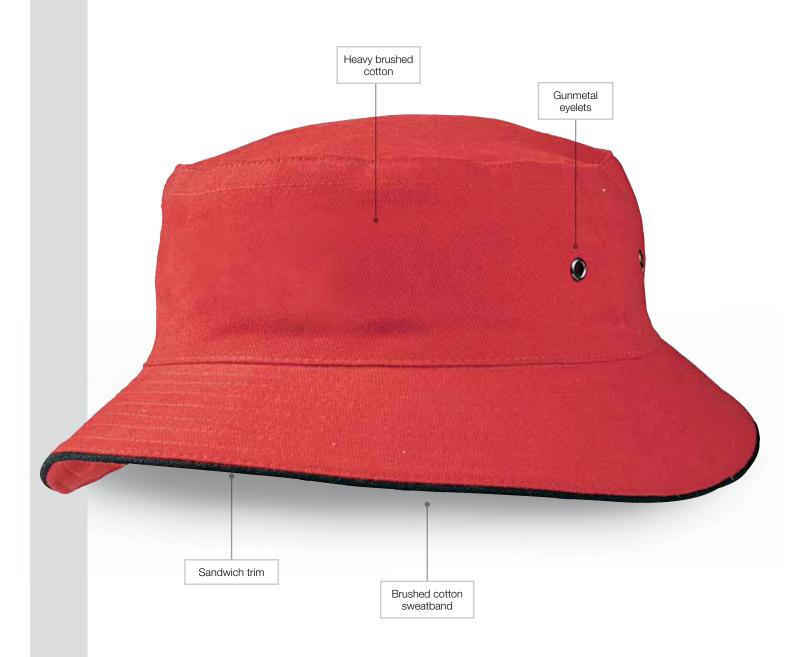

## **Sandwich Bucket**

Specifications:

MATERIAL: 10 x 10 heavy brushed cotton soft washed,

100% cotton sweat band, AZO free

SIZES: XS, S/M, L/XL

DECORATION TYPES: Embroidery, Plastisol Transfer, Screenprint,

Digital Transfer

DECORATION AREAS: Embroidery areas

Centre Front: 50mm h x 170mm w

Back: 50mm h x 170mm w

Print/Transfer areas

Centre Front: 40mm h x 100mm w Back: 40mm h x 100mm w

DESCRIPTION: • Heavy brushed cotton

Sandwich trim

Brushed cotton sweatband

Gunmetal eyelets

PACKAGING: 25 pieces packed into one poly bag per inner

CARTON QUANTITY: 100 units (4 inners)

CARTON MEASUREMENTS: 52.5cm x 32cm x 51cm

CARTON WEIGHT: 8.6kg