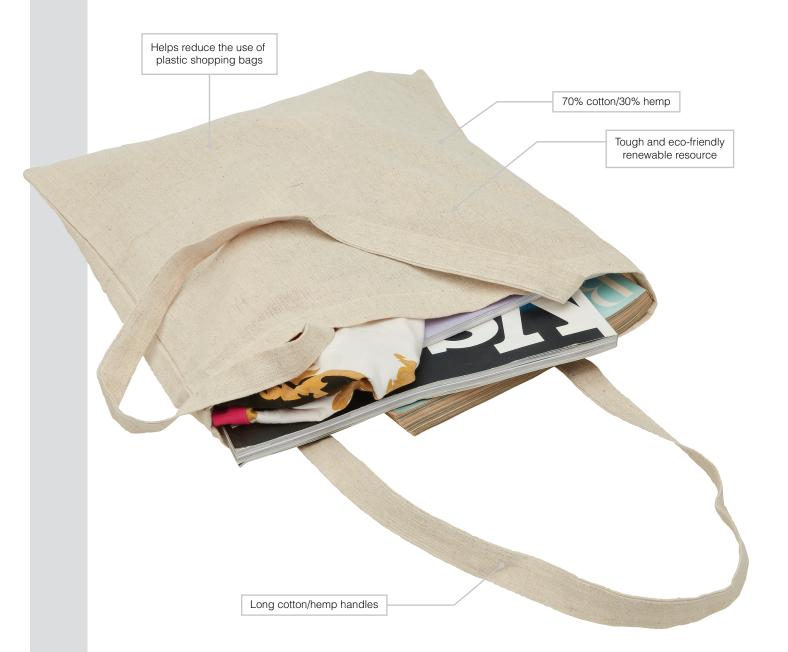

## **Hemp Tote**

The natural strength of hemp ensures that this tote bag is not only trendy but practical. This hemp tote bag can be the best alternative to plastic shopping bag as an eco-friendly, reusable bag. As a fabric, hemp provides all the warmth and softness of a natural textile but with a superior durability seldom found in other fabrics.

## **Hemp Tote**

Specifications:

MATERIAL: 70% cotton/30% hemp

SIZE: 38cm W x 41cm H

CAPACITY: 1.5 litres

DECORATION TYPES: Embroidery, Supacolour, Supasub, Supaetch, Supaflex, Screenprint

DECORATION AREAS: **Embroidery** 

Front and Back: 250mm Diameter **Supacolour/Screenprint area**Front and Back: 300mm x 210mm

Supasub area

Front and Back: 160mm Diameter

Supaetch/Supaflex area

Front and Back: 200mm x 200mm

DESCRIPTION: • 70% cotton/30% hemp

• Long cotton/hemp handles

Tough and eco-friendly renewable resourceHelps reduce the use of plastic shopping bags

PACKAGING: Each bag packed in an individual poly bag

with a silica gel sachet.

CARTON QUANTITY: 150 units