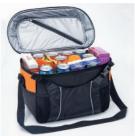

## **Jump Cooler**

Function and design put the Jump Cooler at the top of the pack – quick access lid, ripstop feature panels, side release clips, multiple pockets and business card holder.

## Specifications:

MATERIAL: 600D/420D polyester

SIZE: 36cm W x 29cm H x 21cm D

CAPACITY: 22 Litres

DECORATION TYPES: Print, Transfer, Embroidery

■ 100mm W x 100mm H

Embroidery areas

1 95mm Diameter

**Print/Transfer areas** 

2 95mm Diameter

DESCRIPTION: • 600D/420D polyester

• Diagonal zip pocket in lid for quick access

 Hexagonal ripstop feature panels, mesh and reflective piping on front flap

• Front flap secured by two side release clips

• Two side pockets

• Double zip lid opens to PVC lined main compartment

• Adjustable webbing shoulder strap

• Business card holder on back

• Holds 15 standard 330ml bottles

PACKAGING: Each bag packed in an individual poly bag