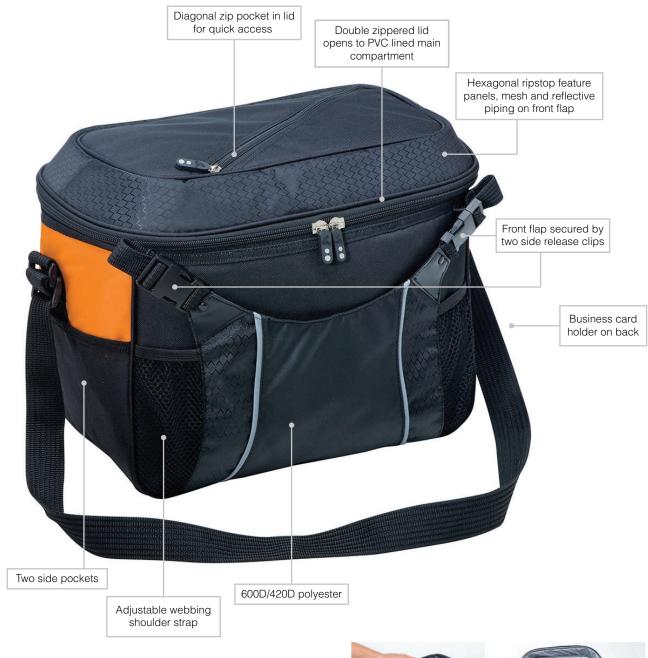

## **Jump Cooler**

Function and design put the Jump Cooler at the top of the pack – quick access lid, ripstop feature panels, side release clips, multiple pockets and business card holder.

**Print/Transfer areas** 

2 95mm Diameter

DESCRIPTION: • 600D/420D polyester

• Diagonal zip pocket in lid for quick access

 Hexagonal ripstop feature panels, mesh and reflective piping on front flap

• Front flap secured by two side release clips

• Two side pockets

• Double zip lid opens to PVC lined main compartment

• Adjustable webbing shoulder strap

• Business card holder on back

• Holds 15 standard 330ml bottles

PACKAGING: Each bag packed in an individual poly bag